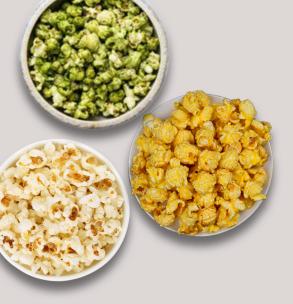

# **USED FOR MAKING**

- ORIGINAL POPCORN
- BUTTER POPCORN
- CHEESE POPCORN
- CARAMEL POPCORN