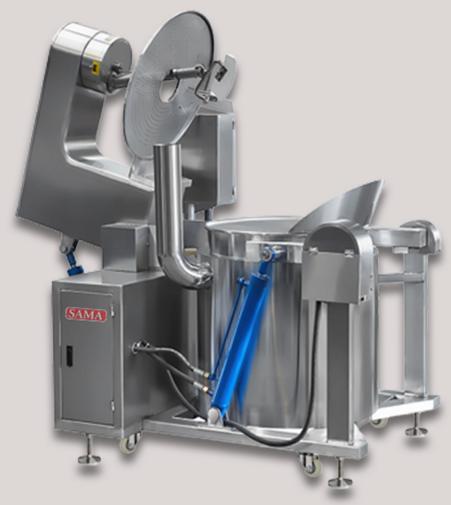

# POPCORN MAKING & FLAVOURING MACHINE

REVOLUTIONIZE YOUR POPCORN PRODUCTION WITH OUR INDUSTRIAL POPCORN MAKING MACHINE. WELCOME TO THE WORLD OF GOURMET POPCORN PRODUCTION WHERE INNOVATION MEETS FLAVOR! OUR INDUSTRIAL POPCORN MAKING MACHINE IS THE ULTIMATE SOLUTION FOR BUSINESSES LOOKING TO OFFER AN ARRAY OF DELICIOUS POPCORN FLAVORS THAT WILL CAPTIVATE YOUR CUSTOMERS TASTE BUDS.

#### **FEATURES**

- USER FRIENDLY
- GAS HEATING SYSTEM
- EFFICIENT KERNEL POPPING
- CLEANING AND SANITIZING
- STEP-BY-STEP PRODUCTION
- FLAVOR DISPENSING SYSTEM
- ELECTRICAL HEATING SYSTEM

## **BENEFITS**

- EASY CLEANING
- COST EFFECTIVE
- SAFETY MEASURES
- PRECISION SEASONING
- QUALITY AND RELIABILITY
- ROBUST CONSTRUCTION
- USER-FRIENDLY INTERFACE
- CUTTING-EDGE TECHNOLOGY
- LARGE PRODUCTION CAPACITY

### **SPECIFICATION**

- •SEALED GEAR MOTOR
- HEATING METHOD: LPG
- HEATING METHOD: INDUCTION
- •CONTROL METHOD: BUTTON CONTROL
- •HIGH PRECISION WIRELESS TEMPERATURE CONTROL DEVICE
- SINGLE HYDRAULIC CYLINDER AND DOUBLE HYDRAULIC CYLINDER
- MATERIAL: \$30408; ONE-TIME COLD STAMPING FORMING INNER PORT.
- THE MATERIAL IS DISCHARGED FROM THE HYDRAULIC PORT, AND THE MATERIALIS DISCHARGED AT A HIGH POSITION